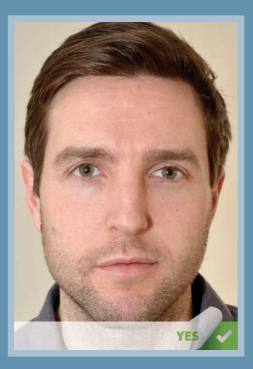

## Do

- ✓ Neutral expression
- ✓ Looking directly at camera
- ✓ Head fully in frame
- ✓ Plain background
- ✓ Photo must be in focus

When providing a photograph for your ECS card, please adhere to the guidance above. The large ticked photo shows the ideal position and pose.