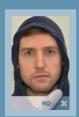

## Unacceptable

- × No headgear
- ✗ No sunglasses
- **X** No busy background
- X No others in shot
- ✗ No squinting

Other examples are listed with a cross to show what is unacceptable. If you submit photo that is not in the required style shown above, you may be asked to supply another which will delay your card application.